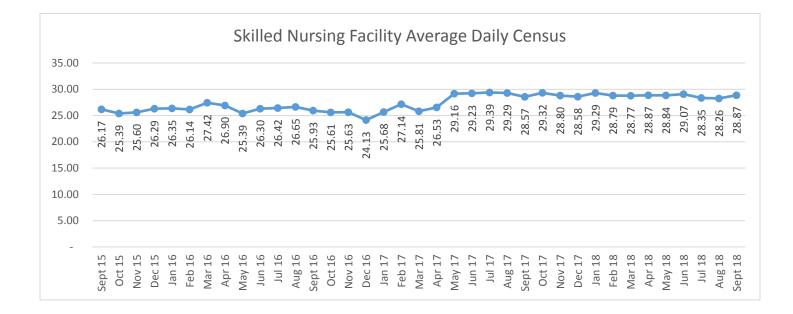

#### **4A SKILLED NURSING UNIT**

ADC for our skilled nursing unit was 28.87, which is 103.11% of our budgeted staffed beds and 96.23% of physical capacity.