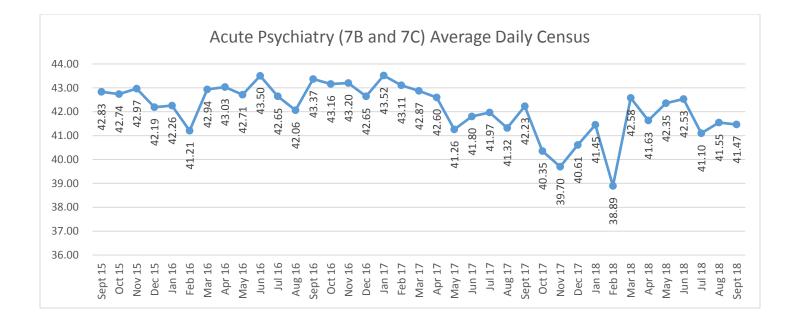

#### Acute Psychiatry

Average Daily Census for Psychiatry beds, **excluding 7L**, was 41.47, which is 94.2% of budgeted staffed beds and 61.9% of physical capacity (7A, 7B, 7C). Average Daily Census for 7L was 5.50, which is 78.6% of budgeted staffed beds (n=7) and 45.9% of physical capacity (n=12). Utilization Review data from the INVISION System shows 81.27% non-acute days (61.50% lower level of care and 19.77% non-reimbursed).