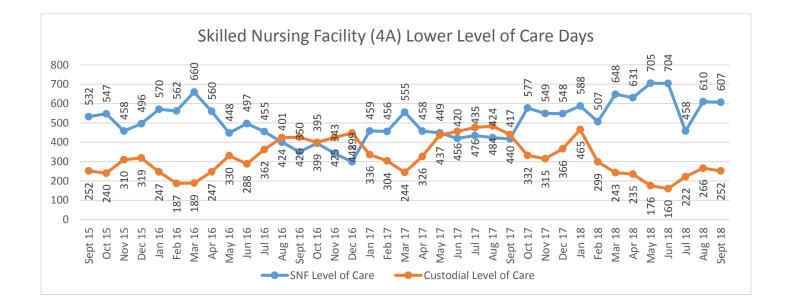

#### **4A SKILLED NURSING UNIT**

ADC for our skilled nursing unit was 28.87, which is 103.11% of our budgeted staffed beds and 96.23% of physical capacity.