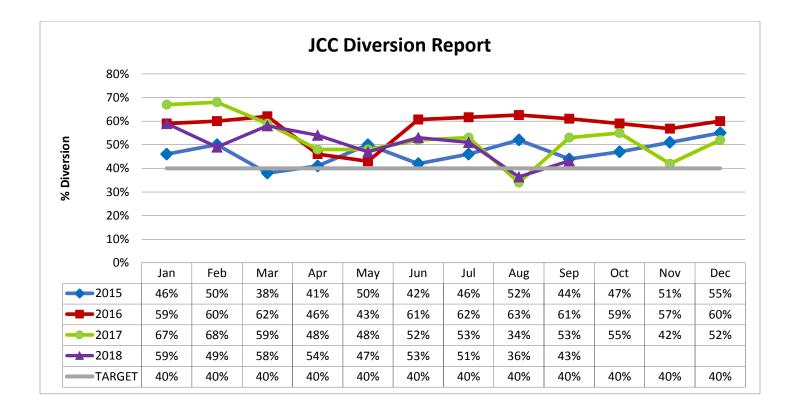

Attached please find a series of charts depicting changes in the average daily census.

#### MEDICAL/SURGICAL

Average Daily Census was 228.47 which is 113% of budgeted staffed beds level and 91% of physical capacity of the hospital. 12.88% of the Medical/Surgical days were lower level of care days: 3.59% administrative and 9.29% decertified/non-reimbursed days.