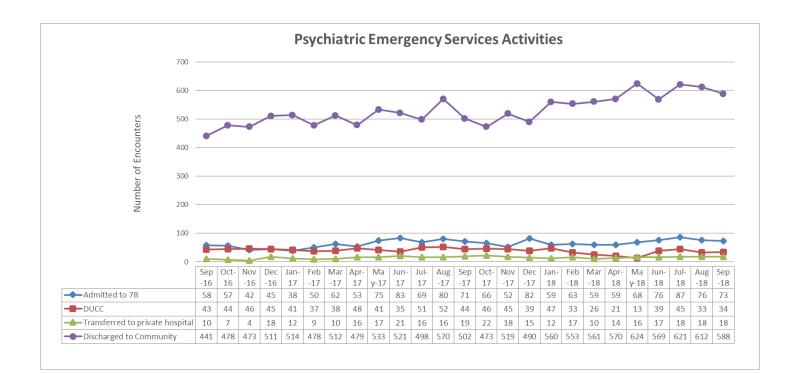

Attached please find a series of charts depicting changes in the average daily census.

#### Acute Psychiatry

Average Daily Census for Psychiatry beds, **excluding 7L**, was 41.47, which is 94.2% of budgeted staffed beds and 61.9% of physical capacity (7A, 7B, 7C). Average Daily Census for 7L was 5.50, which is 78.6% of budgeted staffed beds (n=7) and 45.9% of physical capacity (n=12). Utilization Review data from the INVISION System shows 81.27% non-acute days (61.50% lower level of care and 19.77% non-reimbursed).