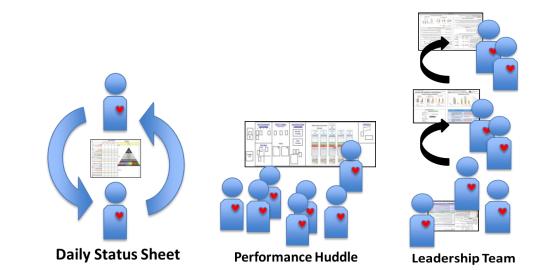

### 3 DMS ROLLOUT

DMS, the Daily Management System, is a systematic management methodology to keep teams on track toward achieving their goals. Deploying DMS is a critical element of preparing for our new electronic health record (EHR) project, among other vital programs. We are depending on DMS to maintain our progress and help teams hit the milestones necessary for effective EHR deployment.

The DMS rollout team, relying heavily on resources from the Kaizen Promotion Office and representatives from teams throughout the hospital, has created a 5-wave approach, with teams assigned to rollout DMS through March 2019. We have already achieved substantial progress in deployment; we are currently in

Wave 4. The final wave should be completed by the end of March, with EHR go-live scheduled for August 2019.

# What is the Daily Management System?