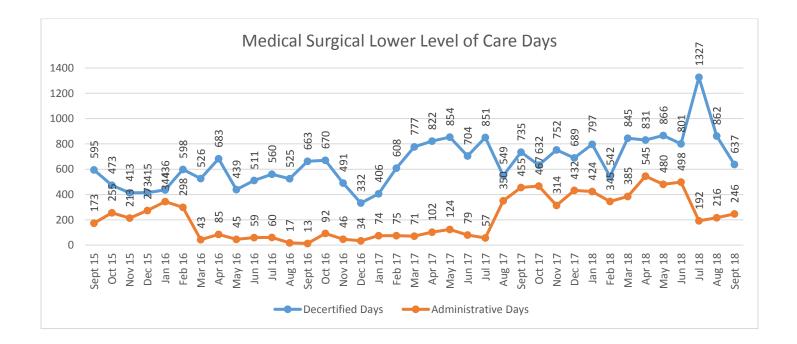

#### MEDICAL/SURGICAL

Average Daily Census was 228.47 which is 113% of budgeted staffed beds level and 91% of physical capacity of the hospital. 12.88% of the Medical/Surgical days were lower level of care days: 3.59% administrative and 9.29% decertified/non-reimbursed days.