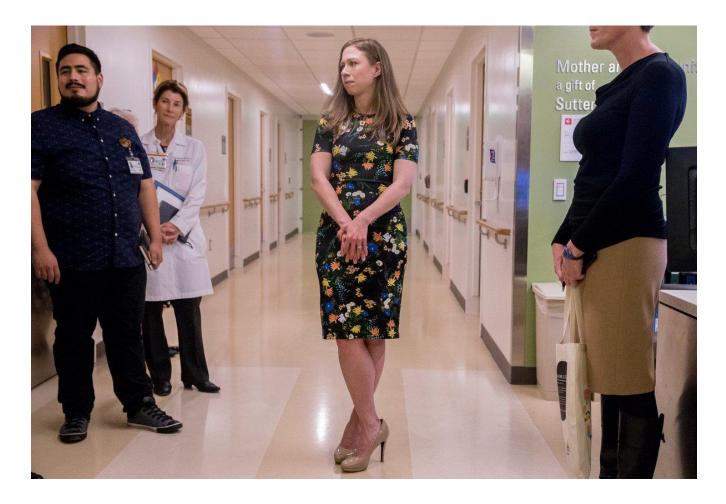

### 2 CLINTON FOUNDATION SUPPORTS PRE-LITERACY PROGRAM

On October 11, Chelsea Clinton and a team from the Clinton Foundation visited ZSFG to see progress with our pediatric team's results with the early brain development program: Talk, Read, Sing (TRS), which is part of the Clinton Foundation's Too Small to Fail initiative, supporting early brain and language development in children ages 0-5.

TRS promotes early language and brain development and support parents with tools to talk, read, and sing with their young children beginning at birth. Leveraging a multidisciplinary team at well-baby discharge, this project empowers parents to make even small moments meaningful. A pilot program using talk, read, sing messaging & materials in our Children's Health Center was overwhelmingly successful, with 84% of parents noticing a positive change in their child's behavior after receiving an early literacy toolkit from their pediatrician.