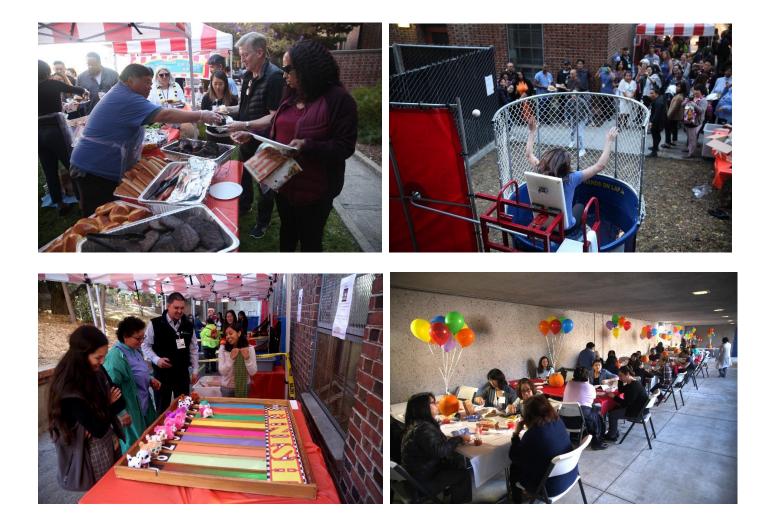

### 4 FALL FESTIVAL

The 2nd Annual Fall Festival took place on Monday, September 24, 2018. This event was sponsored by Food and Nutrition Services, Hospital Administration, and the CHEARS committee. Fall Fest is a celebration to recognize staff for their commitment to our Truth North and to show joy in our work. This year, 3000 ZSFG & UCSF employees attended (in 2017, we had 2000 attendees). Employees gathered in the courtyard of building 100 where they enjoyed music and feasted on carnival themed menu that included turkey legs, funnel cake, and cotton candy. During the festival, employees played carnival games. One of the highlights of the festival was the dunk tank, where participants lined up to take turns tossing a ball to dunk ZSFG Executives and leaders.

Fall fest was a great success in rewarding our well-deserved employees. Thank you for all the hard work you have contributed in improving our patient care.