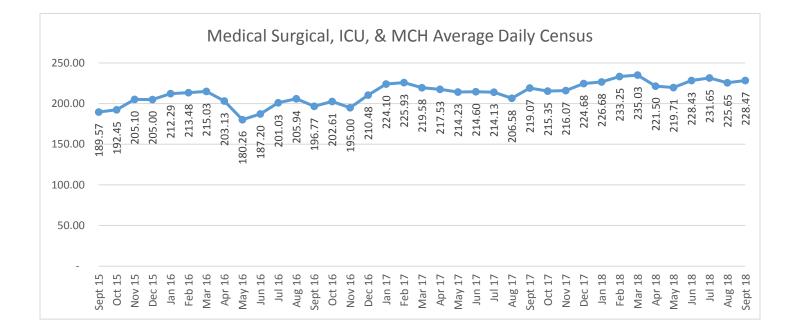

Attached please find a series of charts depicting changes in the average daily census.

#### MEDICAL/SURGICAL

Average Daily Census was 228.47 which is 113% of budgeted staffed beds level and 91% of physical capacity of the hospital. 12.88% of the Medical/Surgical days were lower level of care days: 3.59% administrative and 9.29% decertified/non-reimbursed days.