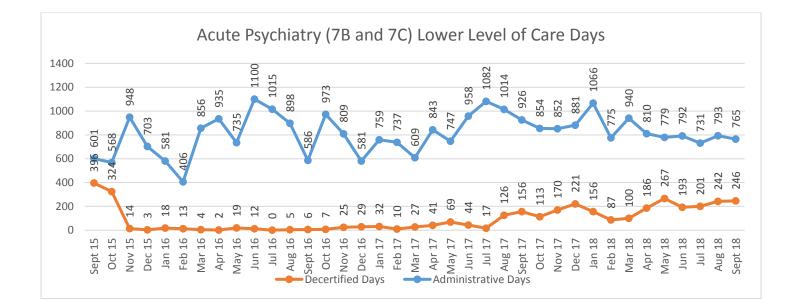

#### Acute Psychiatry

Average Daily Census for Psychiatry beds, **excluding 7L**, was 41.47, which is 94.2% of budgeted staffed beds and 61.9% of physical capacity (7A, 7B, 7C). Average Daily Census for 7L was 5.50, which is 78.6% of budgeted staffed beds (n=7) and 45.9% of physical capacity (n=12). Utilization Review data from the INVISION System shows 81.27% non-acute days (61.50% lower level of care and 19.77% non-reimbursed).