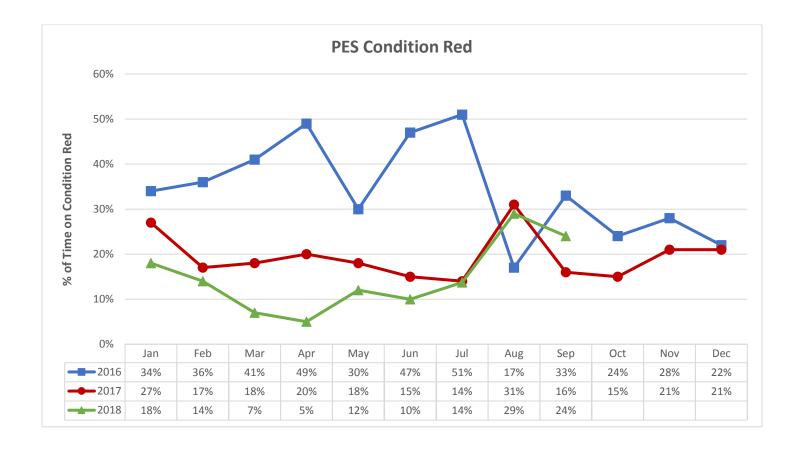

Attached please find a series of charts depicting changes in the average daily census.